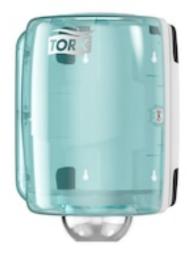

## **Tork Centrefeed Dispenser**

Tork® Centerfeed dispenser in Performance Design is a high capacity solution for professional environments where both hand and surface wiping is required. Wipe surfaces quickly, due to the unrestricted flow feature that allows users to take as much as their tasks needs. Tork Performance is the next generation of dispensers for professional wiping. The right combination of dispenser and wiper will boost productivity, while reducing your overall cost-in-use.

## **Tork Centrefeed Dispenser**

**Product data** 

SystemMaterialLengthM2Plastic23.2 cmWidthHeightColor24.8 cm35.6 cmWhite