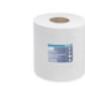

121204 Tork Advanced Soft Centerfeed Hand Towel, 2-Ply, White

Tork Advanced Soft Centerfeed Hand Towel